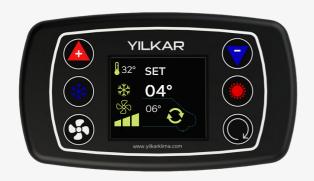

#### **Functional Climatronic Control**

Control your thermal comfort as you wish with effective temperature and air speed control.

Indoor temperature, outdoor temperature, set temperature, fan stage, air damper, and operating mode are shown on a 2.1 inch LCD screen

- \* Air flap control does not apply to coolers.
- \* Fan stage control does not apply to coolers.