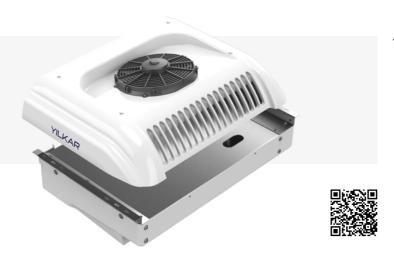

YS 50
Refrigerated Cooler

# YS 50 Refrigerated System +4 C° Shipping Cooler

Cooling Capacity3 - 5 kWAir Flow $2000 \text{ m}^3/\text{sa}$ Cabin Volume $5 - 13 \text{ m}^3$ 

Performance Limit45 C° (Outdoor Temperature)Operating Current20 A @12 VDC - 10 A @24 VDC

Inside Dimensions895 \* 575 \* 202 mmOutside Dimensions840 \* 750 \* 185 mm

Unit Weight 50 kg \* Refrigerant R134a

\* Mounting kit weight not included.