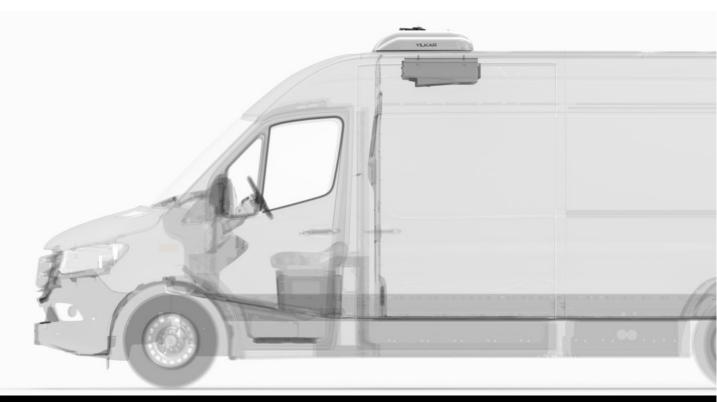

# Compatible Lines with Your Vehicle

Yılkar YS 50 cooler provides an integrity in harmony with your vehicle

Our top covers produced in Yılkar's own facilities have paint protection resistant to the corrosive effects of the sun.