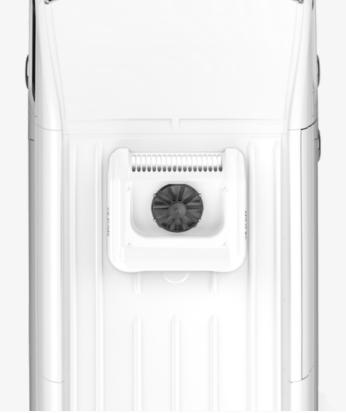

YS 50
Refrigerated Cooler

# YS 50 Refrigerated System +4 C° Shipping Cooler

Cooling Capacity3 - 5 kWAir Flow $2000 \text{ m}^3/\text{sa}$ Cabin Volume $5 - 13 \text{ m}^3$ 

Performance Limit45 C° (Outdoor Temperature)Operating Current20 A @12 VDC - 10 A @24 VDC

Inside Dimensions895 \* 575 \* 202 mmOutside Dimensions840 \* 750 \* 185 mm

Unit Weight 50 kg \* Refrigerant R134a

\* Mounting kit weight not included.