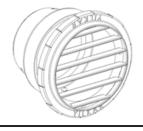

### Ø90 Air outlet straight culvert

354.03.YHMNF.16

It is a hot air outlet grille with rotary head, wall mounted, straight outlet geometry. It has Ø90 hot air outlet and Ø90 connection inlet.

| Ø60 Movable leaf culvert 354.03.YHMNF.18 It is a wall-mounted hot air outlet grille with hinged and rotating head. It has Ø90 hot air outlet and Ø60 connection inlet. |
|------------------------------------------------------------------------------------------------------------------------------------------------------------------------|
| Ø75 Movable leaf culvert 354.03.YHMNF.17 It is a wall-mounted hot air outlet grille with hinged and rotating head. It has Ø90 hot air outlet and Ø75 connection inlet. |
| Ø90 Movable leaf culvert<br>354.03.YHMNF.15<br>It is a wall-mounted hot air outlet grille with hinged and<br>rotating head.                                            |
| Ø60 Air inlet straight grille<br>354.03.YHMNF.01<br>It is a rotating head, wall-mounted air inlet<br>grille. It has Ø60 connection input.                              |
| Ø75 Air inlet straight grille 354.03.YHMNF.02 It is a rotating head, wall-mounted air inlet grille. It has Ø75 connection input.                                       |
| Ø90 Air inlet straight grille<br>354.03.YHMNF.03<br>It is a rotating head, wall-mounted air inlet<br>grille. It has Ø90 connection input.                              |