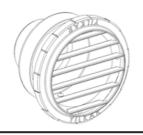

#### **Air Direction Grilles**

Flat, oval, collapsible and with grid geometry

Plastic material, suitable for hot weather

Various grilles suitable for standard hose diameter sizes Ø90, 75 and 60.