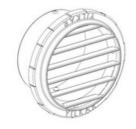

### Ø90 Air outlet straight culvert

354.03.YHMNF.16

It is a hot air outlet grille with rotary head, wall mounted, straight outlet geometry. It has Ø90 hot air outlet and Ø90 connection inlet.

| Ø60 Movable leaf culvert 354.03.YHMNF.18 It is a wall-mounted hot air outlet grille with hinged and rotating head. It has Ø90 hot air outlet and Ø60 connection inlet. |
|------------------------------------------------------------------------------------------------------------------------------------------------------------------------|
| Ø75 Movable leaf culvert 354.03.YHMNF.17 It is a wall-mounted hot air outlet grille with hinged and rotating head. It has Ø90 hot air outlet and Ø75 connection inlet. |
| Ø90 Movable leaf culvert<br>354.03.YHMNF.15<br>It is a wall-mounted hot air outlet grille with hinged and<br>rotating head.                                            |
| Ø60 Air inlet straight grille<br>354.03.YHMNF.01<br>It is a rotating head, wall-mounted air inlet<br>grille. It has Ø60 connection input.                              |
| Ø75 Air inlet straight grille 354.03.YHMNF.02 It is a rotating head, wall-mounted air inlet grille. It has Ø75 connection input.                                       |
| Ø90 Air inlet straight grille<br>354.03.YHMNF.03<br>It is a rotating head, wall-mounted air inlet<br>grille. It has Ø90 connection input.                              |