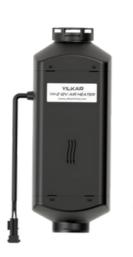

#### Perfect solution for small cabins

Heating capacity of 2.5 kW at maximum D 75 mm and D 60 mm outlet diameter option Maximum 90 m<sup>3</sup> / hour air flow

| Technical information                       | Values         |
|---------------------------------------------|----------------|
| ECE R122 Document Number                    | 122 R - 001086 |
| ECE R10 Document Number                     | 10R - 05 15114 |
| Heating Capacity                            | 0,9-2,5 kW     |
| Heating air flow against 0.5 mbar (max mod) | 90 m³/h        |
| Fuel Type                                   | Dizel          |
| Fuel Consumption (max)                      | 0,28 l/h       |
| Operating voltage                           | 12/24 V        |
| Unit Dimensions                             | 320x130x150 m  |
| Kit Weight                                  | 3 kg           |