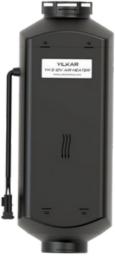

# YH 5 Bigger, stronger

Heating capacity of 5 kW at maximum D 90 mm and D 75 mm outlet diameter option Maximum 180 m<sup>3</sup> / hour air flow

| Technical information                       | Values          |
|---------------------------------------------|-----------------|
| ECE R122 Document Number                    | 122 R - 0010869 |
| ECE R10 Document Number                     | 10R - 05 15114  |
| Heating Capacity                            | 1,0-5,0 kW      |
| Heating air flow against 0.5 mbar (max mod) | 180 m³/h        |
| Fuel Type                                   | Dizel           |
| Fuel Consumption (max)                      | 0,46 l/h        |
| Operating voltage                           | 12/24 V         |
| Unit Dimensions                             | 400x140x180 mm  |
| Kit Weight                                  | 5,2 kg          |
|                                             |                 |
|                                             |                 |