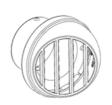

# Ø60 Air outlet rotating culvert 354.03.YHMNF.04

It is a rotary head, wall-mounted hot air outlet. It has Ø60 connection input.

### Ø75 Air outlet rotating culvert

354.03.YHMNF.05

It is a rotary head, wall-mounted hot air outlet. It has Ø75 connection input.

# Ø90 Air outlet rotating culvert 354.03.YHMNF.06

It is a rotary head, wall-mounted hot air outlet. It has Ø90 connection input.