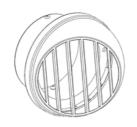

### Ø90 Air outlet straight culvert

354.03.YHMNF.16

It is a hot air outlet grille with rotary head, wall mounted, straight outlet geometry. It has Ø90 hot air outlet and Ø90 connection inlet.

| Ø60 Movable leaf culvert 354.03.YHMNF.18 It is a wall-mounted hot air outlet grille with hinged and rotating head. It has Ø90 hot air outlet and Ø60 connection inlet. |
|------------------------------------------------------------------------------------------------------------------------------------------------------------------------|
| Ø75 Movable leaf culvert 354.03.YHMNF.17 It is a wall-mounted hot air outlet grille with hinged and rotating head. It has Ø90 hot air outlet and Ø75 connection inlet. |
| Ø90 Movable leaf culvert<br>354.03.YHMNF.15<br>It is a wall-mounted hot air outlet grille with hinged and<br>rotating head.                                            |
| Ø60 Air inlet straight grille<br>354.03.YHMNF.01<br>It is a rotating head, wall-mounted air inlet<br>grille. It has Ø60 connection input.                              |
| Ø75 Air inlet straight grille 354.03.YHMNF.02 It is a rotating head, wall-mounted air inlet grille. It has Ø75 connection input.                                       |
| Ø90 Air inlet straight grille<br>354.03.YHMNF.03<br>It is a rotating head, wall-mounted air inlet<br>grille. It has Ø90 connection input.                              |