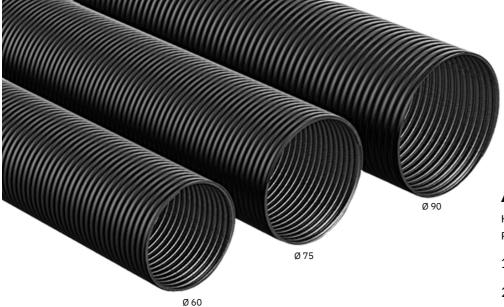

## **Air Guiding Hoses**

Hot air resistant routing hoses with Plastic-Kraft-Aluminum layer

- Ø60 Hose 1 meter 1
- Ø75 Hose 1 meter 103.08.FH075.01
- Ø90 Hose 1 meter 103.08.FH090.01