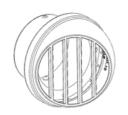

## Ø60 Air outlet straight culvert

354.03.YHMNF.23

It is a hot air outlet grille with rotary head, wall mounted, straight outlet geometry. It has Ø90 hot air outlet and Ø60 connection inlet.

## Ø75 Air outlet straight culvert

354.03.YHMNF.22

It is a hot air outlet grille with rotary head, wall mounted, straight outlet geometry. It has Ø90 hot air outlet and Ø75 connection inlet.

### Ø90 Air outlet straight culvert

354.03.YHMNF.16

It is a hot air outlet grille with rotary head, wall mounted, straight outlet geometry. It has Ø90 hot air outlet and Ø90 connection inlet.

| Ø60 Movable leaf culvert 354.03.YHMNF.18 It is a wall-mounted hot air outlet grille with hinged and rotating head. It has Ø90 hot air outlet and Ø60 connection inlet. |
|------------------------------------------------------------------------------------------------------------------------------------------------------------------------|
| Ø75 Movable leaf culvert 354.03.YHMNF.17 It is a wall-mounted hot air outlet grille with hinged and rotating head. It has Ø90 hot air outlet and Ø75 connection inlet. |
| Ø90 Movable leaf culvert<br>354.03.YHMNF.15<br>It is a wall-mounted hot air outlet grille with hinged and<br>rotating head.                                            |
| Ø60 Air inlet straight grille<br>354.03.YHMNF.01<br>It is a rotating head, wall-mounted air inlet<br>grille. It has Ø60 connection input.                              |
| Ø75 Air inlet straight grille 354.03.YHMNF.02 It is a rotating head, wall-mounted air inlet grille. It has Ø75 connection input.                                       |
| Ø90 Air inlet straight grille<br>354.03.YHMNF.03<br>It is a rotating head, wall-mounted air inlet<br>grille. It has Ø90 connection input.                              |