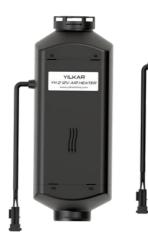

#### YH 2 Perfect solution for small cabins

Heating capacity of 2.5 kW at maximum

D 75 mm and D 60 mm outlet diameter option Maximum 90 m<sup>3</sup> / hour air flow

| Technical information                       | Values          |
|---------------------------------------------|-----------------|
| ECE R122 Document Number                    | 122 R - 0010869 |
| ECE R10 Document Number                     | 10R - 05 15114  |
| Heating Capacity                            | 0,9-2,5 kW      |
| Heating air flow against 0.5 mbar (max mod) | 90 m³/h         |
| Fuel Type                                   | Dizel           |
| Fuel Consumption (max)                      | 0,28 l/h        |
| Operating voltage                           | 12/24 V         |
| Unit Dimensions                             | 320x130x150 mm  |
| Kit Weight                                  | 3 kg            |
|                                             |                 |
|                                             | I               |