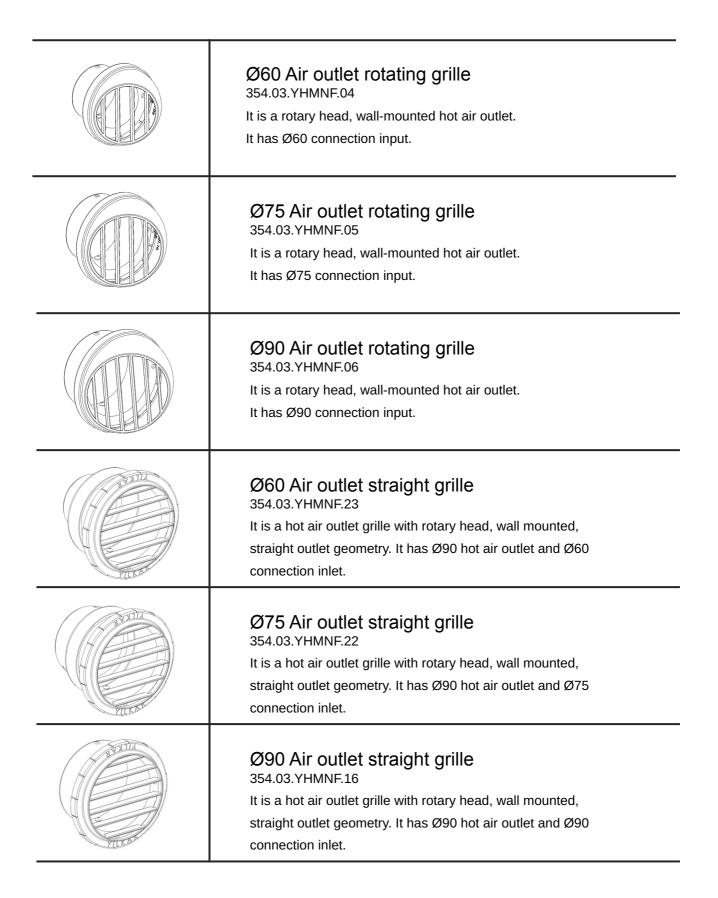

# Air Direction Grilles

Flat, oval, collapsible and with grid geometry

Plastic material, suitable for hot weather

Various grilles suitable for standard hose diameter sizes Ø90, 75 and 60.

| <br>                                                                                                                                                                               |
|------------------------------------------------------------------------------------------------------------------------------------------------------------------------------------|
| Ø60 Movable leaf culvert<br>354.03.YHMNF.18<br>It is a wall-mounted hot air outlet grille with hinged and<br>rotating head.<br>It has Ø90 hot air outlet and Ø60 connection inlet. |
| Ø75 Movable leaf culvert<br>354.03.YHMNF.17<br>It is a wall-mounted hot air outlet grille with hinged and<br>rotating head.<br>It has Ø90 hot air outlet and Ø75 connection inlet. |
| Ø90 Movable leaf culvert<br>354.03.YHMNF.15<br>It is a wall-mounted hot air outlet grille with hinged and<br>rotating head.                                                        |
| Ø60 Air inlet straight grille<br>354.03.YHMNF.01<br>It is a rotating head, wall-mounted air inlet grille.<br>It has Ø60 connection input.                                          |
| Ø75 Air inlet straight grille<br>354.03.YHMNF.02<br>It is a rotating head, wall-mounted air inlet grille.<br>It has Ø75 connection input.                                          |
| Ø90 Air inlet straight grille<br>354.03.YHMNF.03<br>It is a rotating head, wall-mounted air inlet grille.<br>It has Ø90 connection input.                                          |