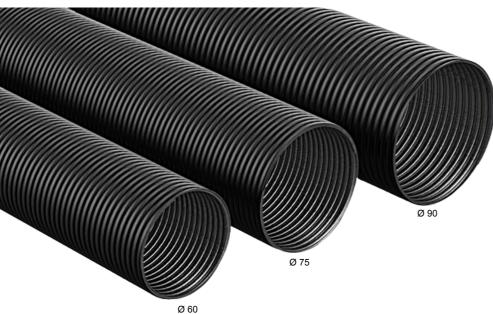

**Air Guiding Hoses** 

Hot air resistant routing hoses with Plastic-Kraft-Aluminum layer

- 1. Ø60 Hose 1 meter
- 2. Ø75 Hose 1 meter
- 3. Ø90 Hose 1 meter