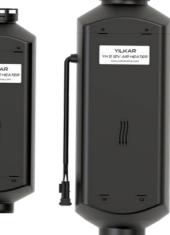

#### YH 5

Bigger, stronger

Heating capacity of 5 kW at maximum D 90 mm and D 75 mm outlet diameter option Maximum 180 m<sup>3</sup> / hour air flow

| Technical information                       | Values          |
|---------------------------------------------|-----------------|
| ECE R122 Document Number                    | 122 R - 0010869 |
| ECE R10 Document Number                     | 10R - 05 15114  |
| Heating Capacity                            | 1,0-5,0 kW      |
| Heating air flow against 0.5 mbar (max mod) | 180 m³/h        |
| Fuel Type                                   | Dizel           |
| Fuel Consumption (max)                      | 0,46 l/h        |
| Operating voltage                           | 12/24 V         |
| Unit Dimensions                             | 400x140x180 mm  |
| Kit Weight                                  | 5,2 kg          |
|                                             |                 |
|                                             |                 |