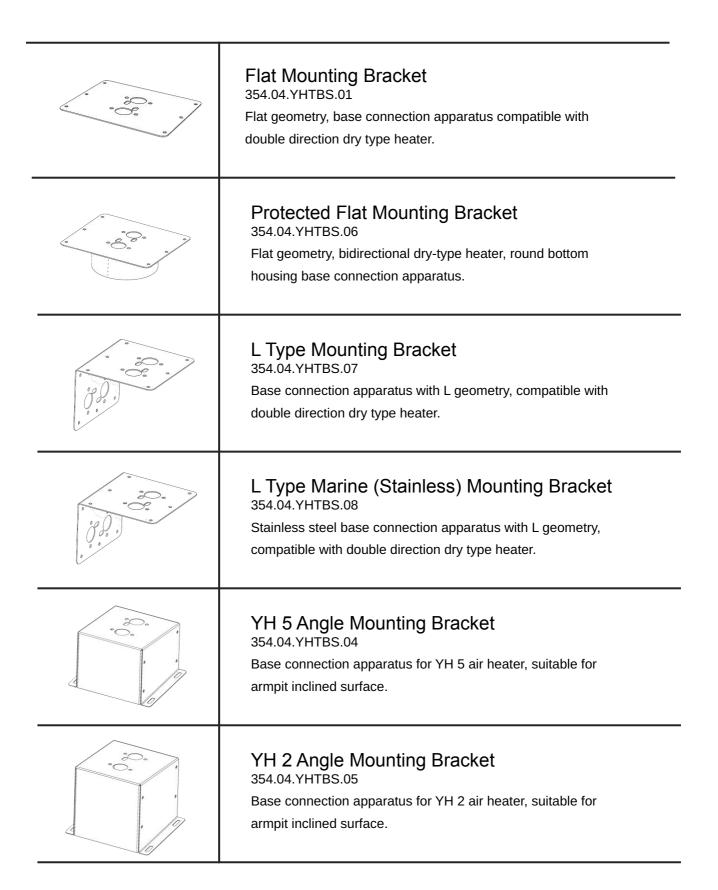

### Mounting Brackets

Compatible with different types of mounting surfaces in various geometries easy to use and install fittings.